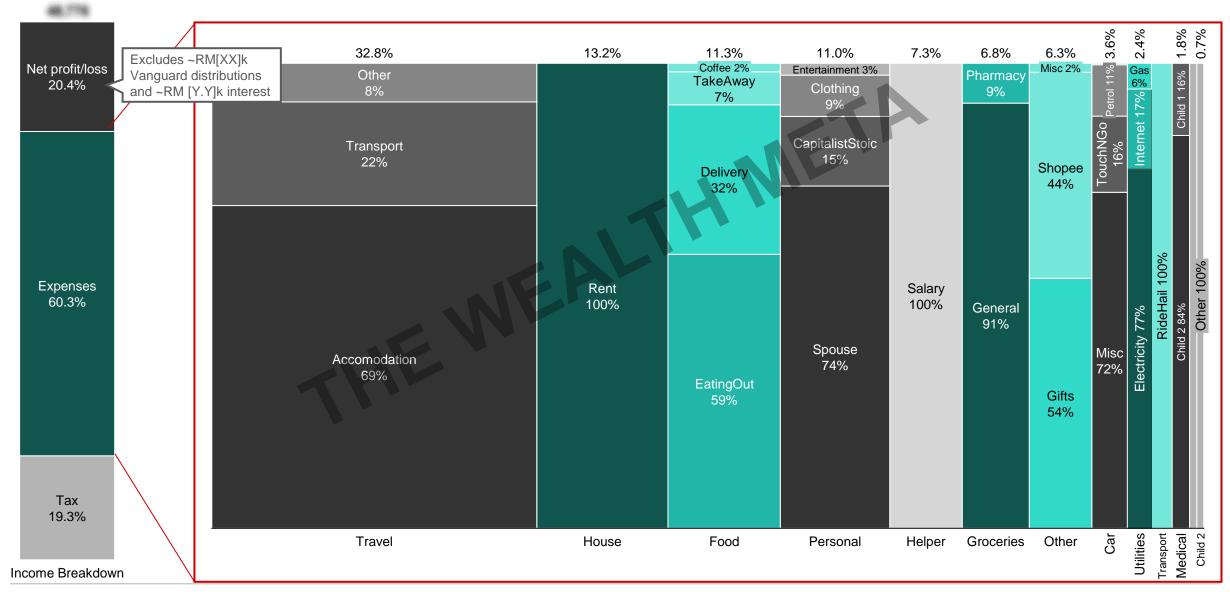

# The Wealth Meta Financial Monthly Report

August 2024



# Net worth in Aug '24 decreased RM [XX]k (-1.45%) to RM [Y.YY]m



Net Worth (RM 'm)



# **Excluding FX** fluctuations, **net worth increased RM[XX]k** to RM[Y.YY]m in Aug '24





# Aug '24 expenses decreased to RM[XX]k (Jul ~RM[YY]k)





## Balance sheet & portfolio allocation (RM)



#### **Balance Sheet**

|                |               | Aug '24 | Jul '24 | %       |
|----------------|---------------|---------|---------|---------|
| Bank Accounts  | Cash & equiv. | [XX]    | [YY]    | -19.25% |
| SSPN           | Cash & equiv. | [XX]    | [YY]    | 0.00%   |
| Deposits       | Cash & equiv. | [XX]    | [YY]    | 0.10%   |
| Fund           | Investments   | [XX]    | [YY]    | -2.69%  |
| Legacy ILP     | Investments   | [XX]    | [YY]    | 0.00%   |
| EPF            | Retirement AC | [XX]    | [YY]    | 1.35%   |
| PRS            | Retirement AC | [XX]    | [YY]    | -3.97%  |
| Superannuation | Retirement AC | [XX]    | [YY]    | -1.12%  |
| Assets         |               | [XX]    | [YY]    | -2.19%  |
|