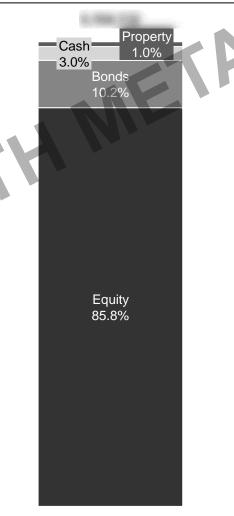

| Investments   | [XX]    | [YY]    | -2.69%  |
| Legacy ILP     | Investments   | [XX]    | [YY]    | 0.00%   |
| EPF            | Retirement AC | [XX]    | [YY]    | 1.35%   |
| PRS            | Retirement AC | [XX]    | [YY]    | -3.97%  |
| Superannuation | Retirement AC | [XX]    | [YY]    | -1.12%  |
| Assets         |               | [XX]    | [YY]    | -2.19%  |
|                |               |         |         |         |
| FEE-HELP       | Student loan  | [XX]    | [YY]    | 0.00%   |
| Credit card    |               | [XX]    | [YY]    | 0.00%   |
| Liabilities    |               | [XX]    | [YY]    | 0.00%   |
|                |               |         |         |         |
| Net Worth      |               | [XX]    | [YY]    | -2.23%  |

#### Aug '24 Assets by class



#### Aug '24 Assets by type







| Description                                         | Status      | Comments                                                                                                                                             |  |
|-----------------------------------------------------|-------------|------------------------------------------------------------------------------------------------------------------------------------------------------|--|
| Update will & create Power of Attorneys             | In Progress | <ul><li>Do in Malaysia with [Corporate Trustee Co]</li><li>Follow-up with [Law Firm] for Australia assets</li></ul>                                  |  |
| Explore high deductible medical insurance           | In progress | <ul> <li>Completed fo