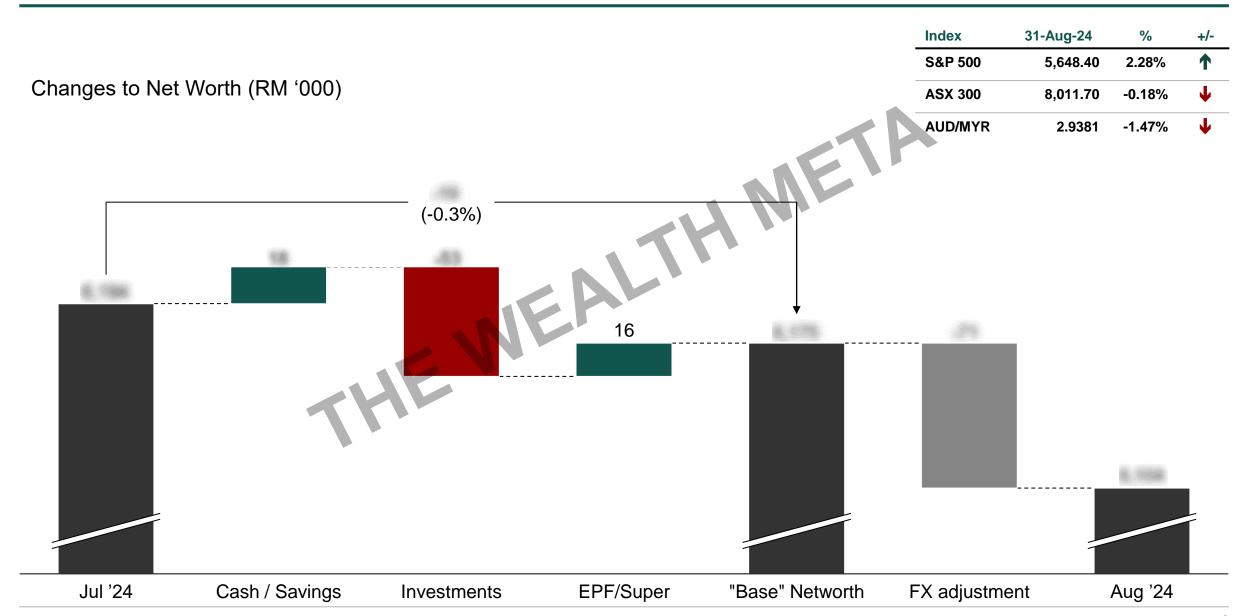

# **Excluding FX** fluctuations, **net worth increased RM[XX]k** to RM[Y.YY]m in Aug '24