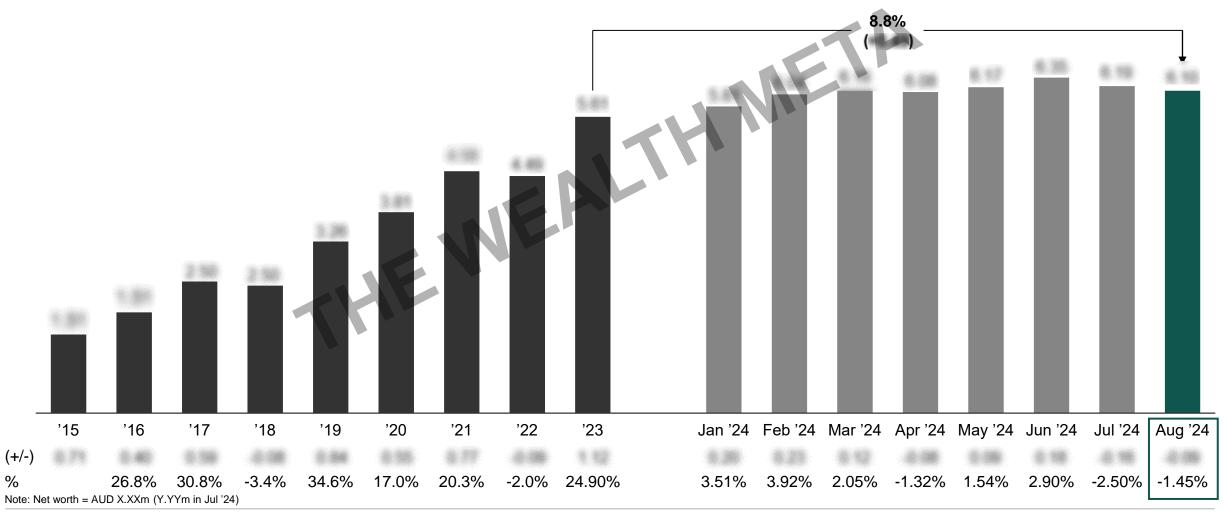

# Net worth in Aug '24 decreased RM [XX]k (-1.45%) to RM [Y.YY]m

Net Worth (RM 'm)